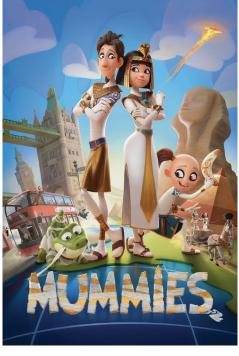

#### "Movie: Mummies"

This animated family flick follows three ancient Egyptian mummies who live in an underground secret city, hidden in ancient Egypt — including a princess, a former charioteer and his younger brother, along with their pet baby crocodile — as they end up in present-day London and embark on a wild journey in search of an old ring belonging to the Royal Family, which was stolen by an ambitious archaeologist.