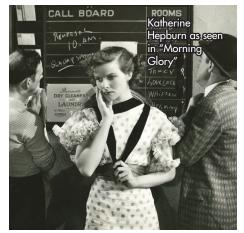

s, and, unsurprisingly, Joanna is quite the cook herself, previously having filmed an in-home special with the Food Network, "At Home With Joanna," in which viewers watched as she made family favorites like zucchini bread, chili, chocolate cookies and more. She now hosts "Magnolia Table With Joanna Gaines," much in the same vein, alongside this fledgling competition.

With last summer's one-off episode of "Silos Baking Competition: Holiday Edition" tallying more than 1.8 million views on premiere night, countless accolades and thriving businesses already under her belt, and ample experience in the kitchen, Joanna Gaines is set to impress yet again with "Silos' Baking Competition," premiering Sunday, May 28, on the Magnolia Network.



BY JAY BOBBIN

#### **BEST KATHARINE HEPBURN MOVIES**



"Morning Glory" (1933): Turner Classic Movies' "Star of the Month" on Thursdays starting June 1, Hepburn won the first of her four Oscars by playing an aspiring actress who knows how beneficial each of several suitors could be to her career.
"Little Women" (1933): One of the

most filmed of all stories, Louisa May Alcott's long-beloved tale of the March sisters certainly profited from having Hepburn in this rendering.

"Alice Adams" (1935): A would-be social butterfly, the title character in this drama marked a sizable step forward for Hepburn in terms of screen image.

"Bringing Up Baby" (1938): Legendary as one of the foremost examples of "screwball comedy," director George Cukor's comedy features a delightful Hepburn as an heiress whose daffy ways confound a straight-arrow paleontolog