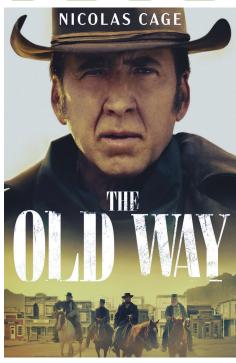

#### "Movie: The Old Way"

When an outlaw and his gang seek out gungslinger-turned-family man Colton Briggs (Nicolas Cage, "Renfield," 2023) seeking revenge, Colton must team up with an unexpected partner — his 12-year-old daughter (Ryan Kiera Armstrong, "American Horror Story") — to fight them off and protect their family.