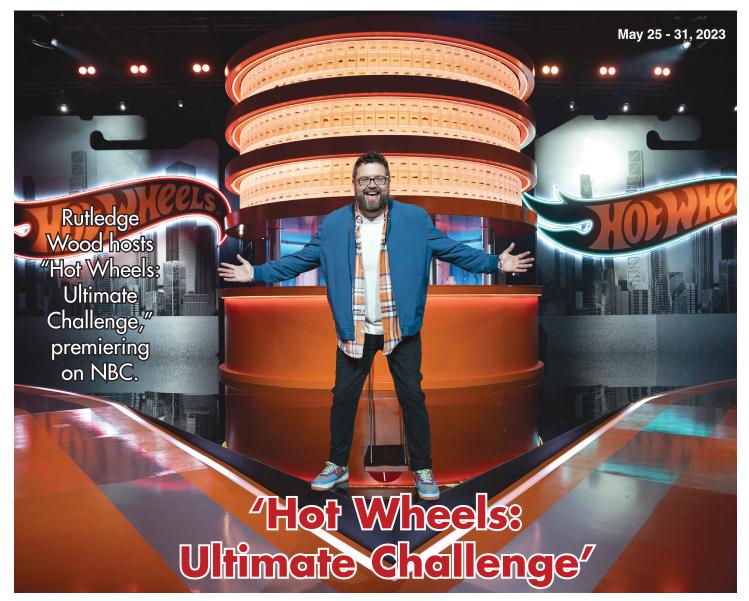

# Hot TV: 'Hot Wheels' competition comes to NBC

Unlock some memories and kick it into high gear with NBC's newest competition series, "Hot Wheels: Ultimate Challenge."

Premiering Tuesday, May 30, the unscripted show is equal parts "nostalgia and creativity" (per NBC) as each contestant overhauls one of their most beloved and memorable vehicles, ultimately transforming it from an average automobile into their dream car. Hosted by "Top Gear's" Rutledge Wood and featuring a panel of car-loving celebrity guests, "Hot Wheels: Ultimate Challenge" is inspired by childhood fun and a healthy dose of friendly competition.

NBC describes its new 10-episode competition as follows: "Each episode will invite two passionate car fans and Hot Wheels lovers into the Chrome Zone, where they will face off in each transforming an ordinary vehicle into an extraordinary Hot Wheels showstopper, inspired by personal stories and pop culture touchstones. Working along-side a team of automotive magicians known as 'The Car Pool,' the two Superfans will manufacture their designs in high-tech, decked-out garages." There is also a chance to raise the stakes via "the Inspirationator 5000, a larger-than-life vending machine that will rev up in each episode to present the Superfans with a twist in the road."

While Wood acts as host, he will surely not be the only familiar face seen during the wild ride. Among the celebrity judges making an appearance on "Hot Wheels: Ultimate Challenge" are "Community" and "The Soup's" Joel McHale; comedian and star of the recently finished sitcom "Black-ish," Anthony Anderson; WWE Superstar Ettore Ewen, better known by the moniker Big E; and "Brooklyn Nine-Nine" star and "America's Got Talent" host Terry Crews.